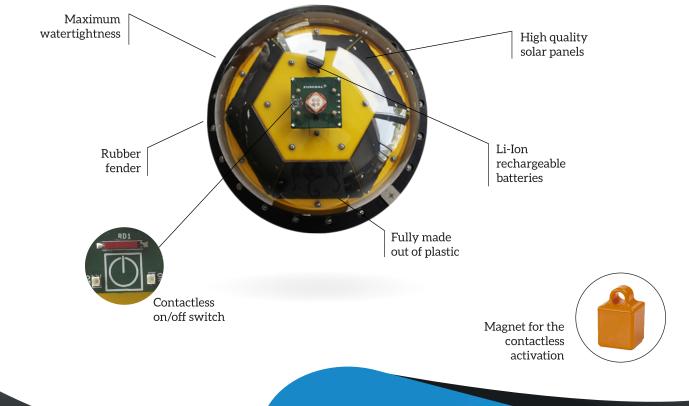

## ADVANTAGES

- » Easy to deploy.
- » Fully solar powered.
- » Rechargeable battery.
- » More than 5 years of data storage capacity.
- » Statistical and Spectral Parameters Determination.
- » Real time data: wave to wave information.
- » Remote access for data acquisition and processing.
- » Configurable Mooring Design.
- » Continuous sampling.
- » Web application: Ocean Watcher.