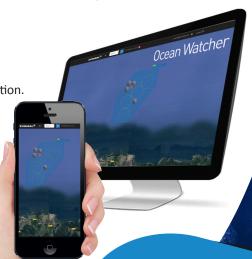

## ADVANTAGES

- » Easy to deploy.
- » Fully solar powered.
- » Rechargeable battery.
- » More than 5 years of data storage capacity.
- » Statistical and Spectral Parameters Determination.
- » Real time data: wave to wave information.
- » Remote access for data acquisition and processing.
- » Configurable Mooring Design.
- » Continuous sampling.
- » Web application: Ocean Watcher.