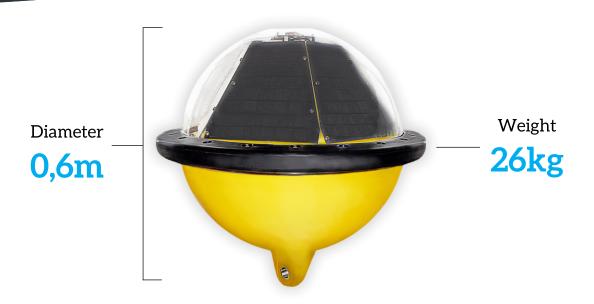

nd Spectral Parameters Determination.
- » Real time data: wave to wave information.
- » Remote access for data acquisition and processing.
- » Configurable Mooring Design.
- » Continuous sampling.
- » Web application: Ocean Watcher.

## 2 ACCURACY

|             | Range     | Resolution | Accuracy |
|-------------|-----------|------------|----------|
| Heave       | +/-20m    | 0.01m      | <0.5%    |
| Period      | 1.6-60sec | 0.1sec     | <2%      |
| Direction   | 0-360°    | 0.5°       | <3°      |
| Water temp. | -10 -50°C | <0.1°C     | +/-0.5°C |

## **3** APPLICATIONS

- » Coastal monitoring application.
- » Civil engineering studies.
- » Wave energy converters.
- » Aquaculture application.
- » Research activities.





zunibal@zunibal.com www.zunibal.com Idorsolo, 1 48160 Derio







zunibal@zunibal.com www.zunibal.com Idorsolo, 1 48160 Derio Bizkaia- Spain